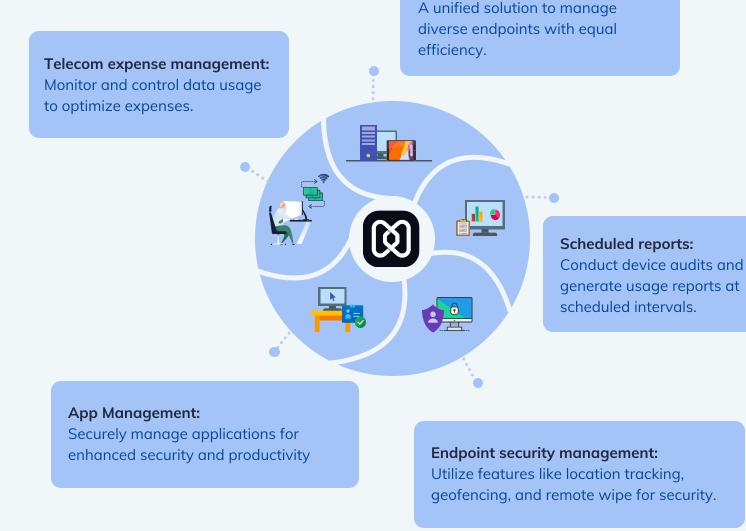

UEM reduces the total cost of device management by automating

Platform-agnostic management:

Hexnode features fueling ROI success

Reaching new heights - The Hexnode promise

Hexnode UEM is designed to provide a strong ROI by streamlining processes and improving the overall efficiency of your organization. It ensures that your investment