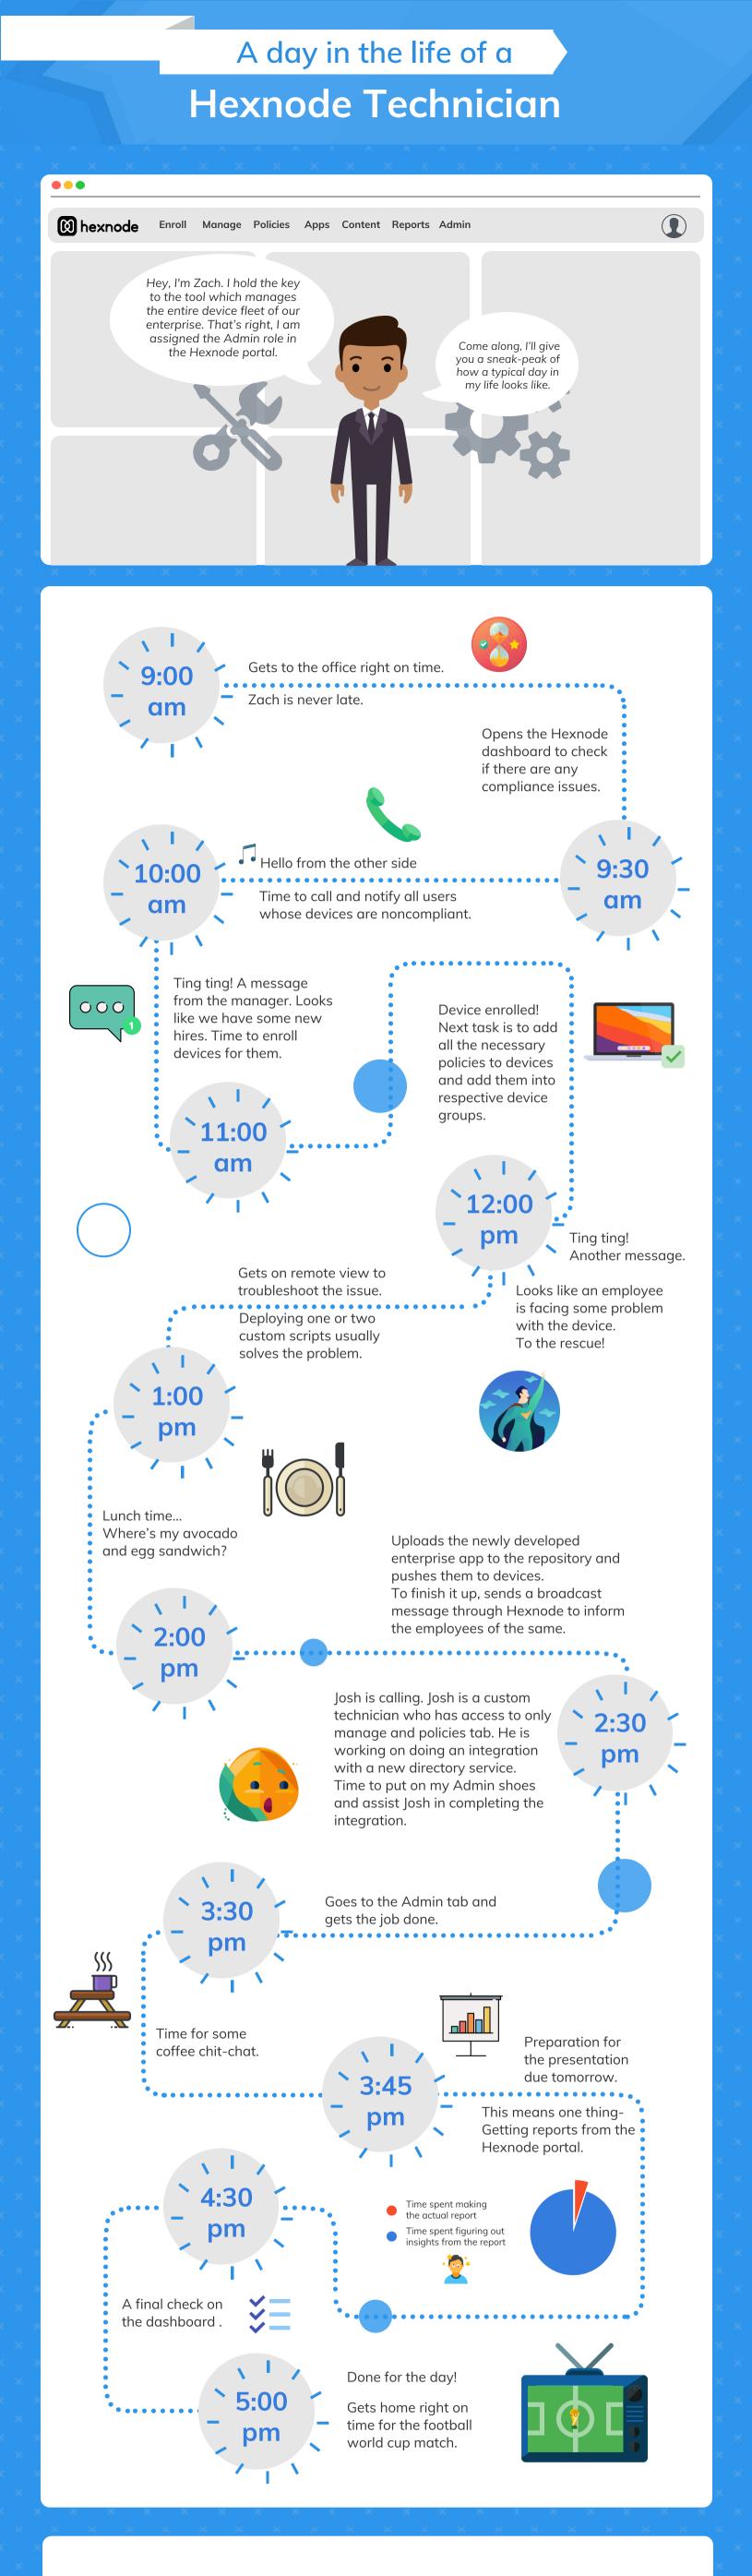

The thing about being an IT admin is that every day is going to be a different story.

However, when you have a remote management solution like Hexnode in your arsenal, things won't ever go out of control.

Hexnode lets you remotely control and manage your entire device fleet through a centralized platform.

This means less time is required to solve all the employees' problems.

So, Zach can go for a peaceful sleep and look forward to the next day because he knows it will be manageable and productive!